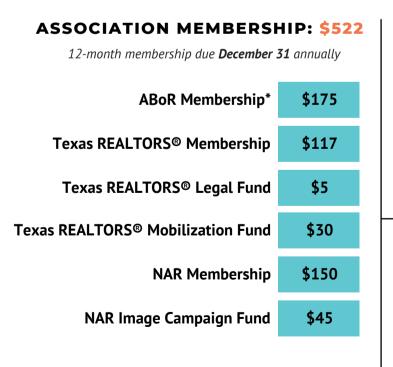

### ANNUAL MEMBERSHIP & SUBSCRIPTION FEES: \$1,468.70

In addition to the one-time fees above, you'll also pay a **prorated amount** of the membership and subscription fees below, depending on what month you join. The amounts below are what you will pay on an annual basis thereafter.

### ANNUAL MEMBERSHIP & SUBSCRIPTION FEES: \$1,121.70

In addition to the one-time fees above, you'll also pay a **prorated amount** of the membership and subscription fees below, depending on what month you join. The amounts below are what you will pay on an annual basis thereafter.