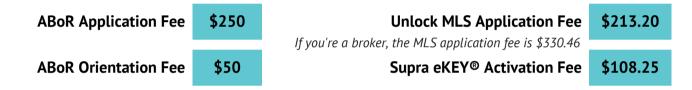

## FIRST YEAR APPLICATION & ORIENTATION FEES: \$571.45

When you first join ABoR, or if it's been a while since you've been a member, you'll need to pay one-time application, orientation, and activation fees. This covers setting up your account plus our stellar New Member Orientation class.