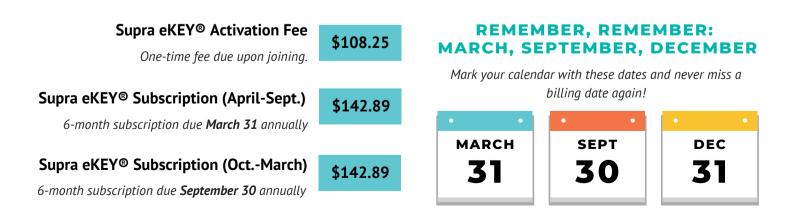

### SPRING MLS & KEY FEES: \$473.35

6-month subscription due **March 31** annually

| \$287.82 |
|----------|
| \$42.64  |
| \$142.89 |
|          |

#### FALL MLS & KEY FEES: \$473.35

6-month subscription due **September 30** annually

| Unlock MLS Subscription (OctMarch)              | \$287.82 |
|-------------------------------------------------|----------|
| LMS Lease Listing Service** (OctMarch)          | \$42.64  |
| Supra eKEY <sup>®</sup> Subscription (OctMarch) | \$142.89 |