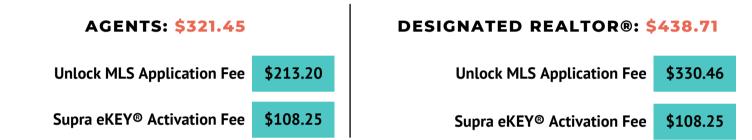

## FIRST YEAR APPLICATION & ORIENTATION FEES: \$571.45

When you first join ABoR, or if it's been a while since you've been a member, you'll need to pay one-time application, orientation, and activation fees. This covers setting up your account plus our stellar New Member Orientation class.

### **ONE-TIME APPLICATION & ACTIVATION FEES: UP TO \$438.71**

Individuals who hold an active real estate license and are members of the National Association of REALTORS® (NAR) may join Unlock. Secondary REALTOR® members may join Unlock if their broker is already a subscriber.