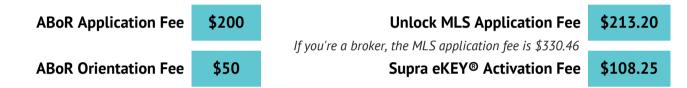

## FIRST YEAR APPLICATION & ORIENTATION FEES: \$571.45

When you first join ABoR, or if it's been a while since you've been a member, you'll need to pay one-time application, orientation, and activation fees. This covers setting up your account plus our stellar New Member Orientation class.